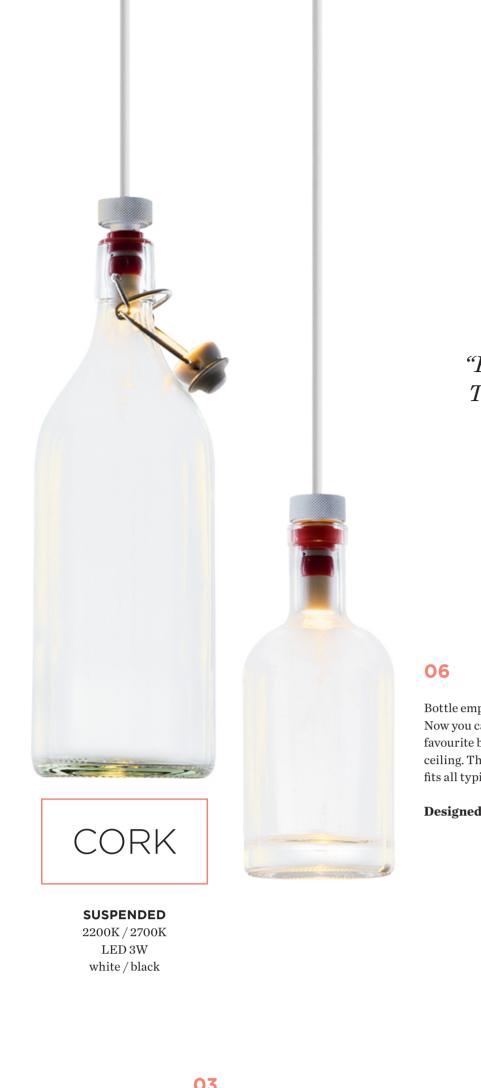

**Designed by** 3H Draft



bronze/copper/black

Only thanks to LED technology

was it possible for S&R Cornelissen

to design such a sleek-profile light

that cuts a fine figure over office

Designed by S&R Cornelissen

table and dining table alike.



WIRO

SUSPENDED

QA60 max. 60W

rust/black





3000K

white / black

01

of a kind.

ROCK

COLLECTION

WALL CEILING SUSPENDED FLOOR TABLE E27 max. 100W autumn white / multicolour / silver shine / simple black

The ROCK COLLECTION is

a cooperation between Wever & Ducré and the design studio

13&9, featuring luminaires

made of ultra-thin nautral

shale – every piece is one

Designed by 13&9





04 CYCLONE, which is cast from a single piece, provides optimal lighting for very large areas such as lobbies and industrial buildings tha