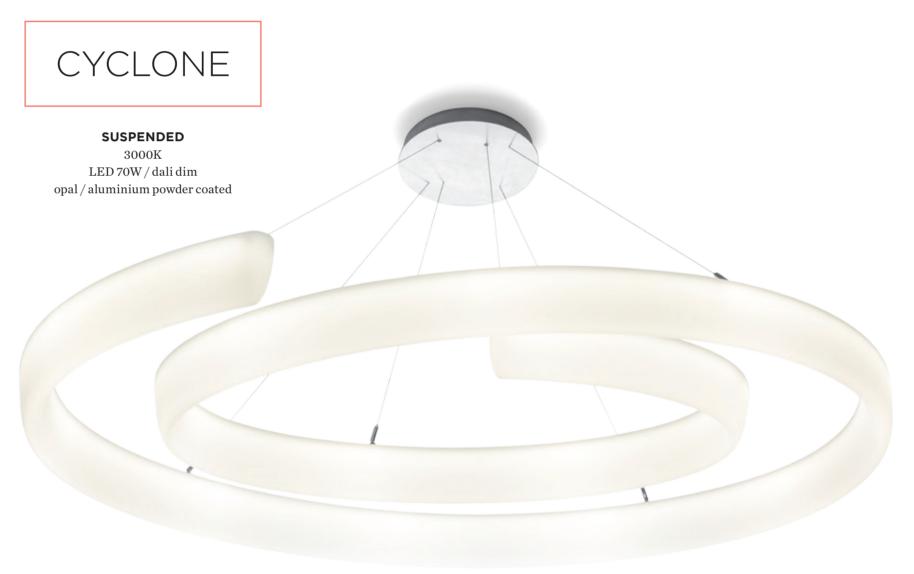

13&9, featuring luminaires

made of ultra-thin nautral

shale – every piece is one

Designed by 13&9

04 CYCLONE, which is cast from a single piece, provides optimal lighting for very large areas such as lobbies and industrial buildings thanks to its uniform LED illumination. Designed by S&R Cornelissen