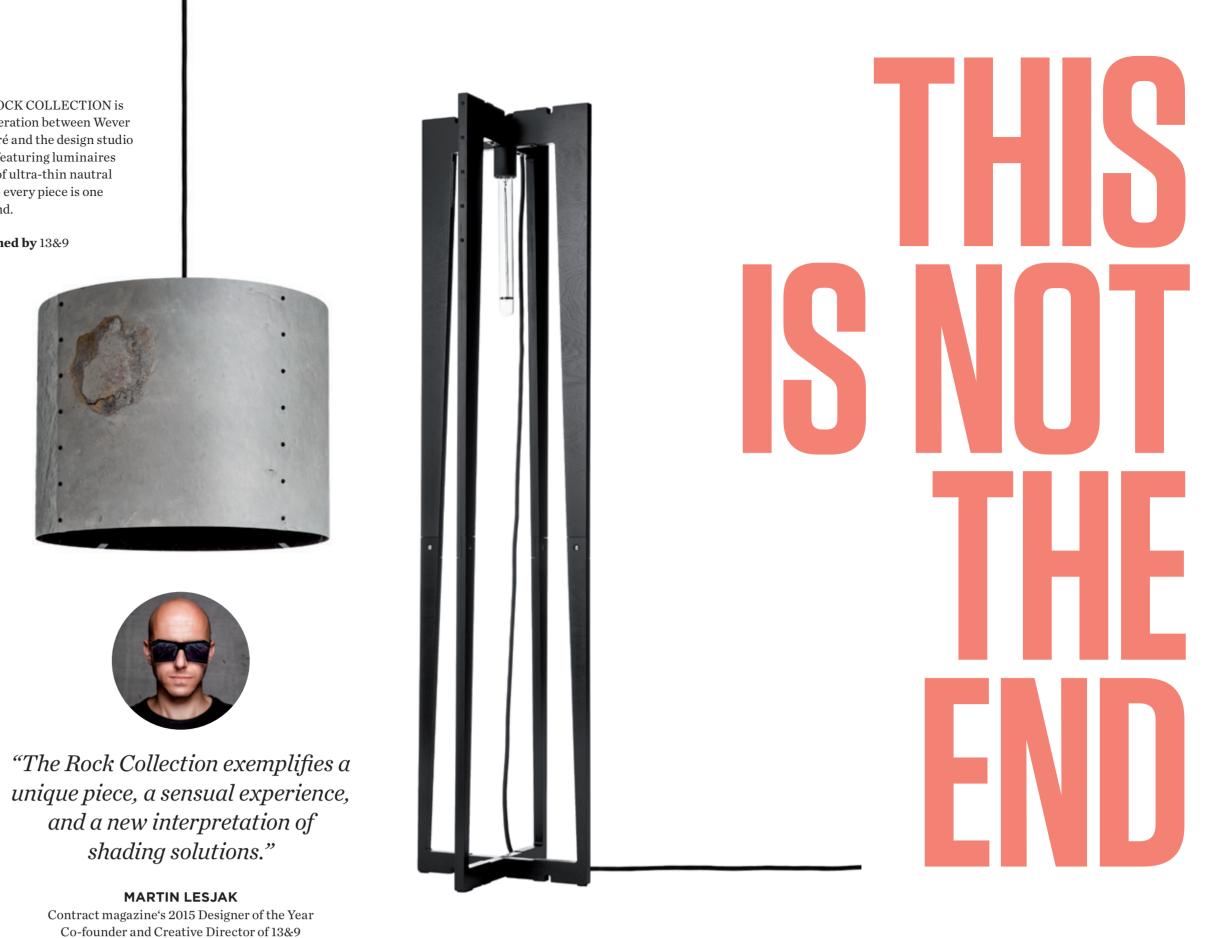

of a kind.

ROCK

COLLECTION

WALL CEILING SUSPENDED FLOOR TABLE E27 max. 100W autumn white / multicolour / silver shine / simple black

The ROCK COLLECTION is

a cooperation between Wever & Ducré and the design studio

13&9, featuring luminaires

made of ultra-thin nautral

shale – every piece is one

Designed by 13&9

04 CYCLONE, which is cast from a single piece, provides optimal lighting for very large areas such as lobbies and industrial buildings thanks to its uniform LED illumination. Designed by S&R Cornelissen