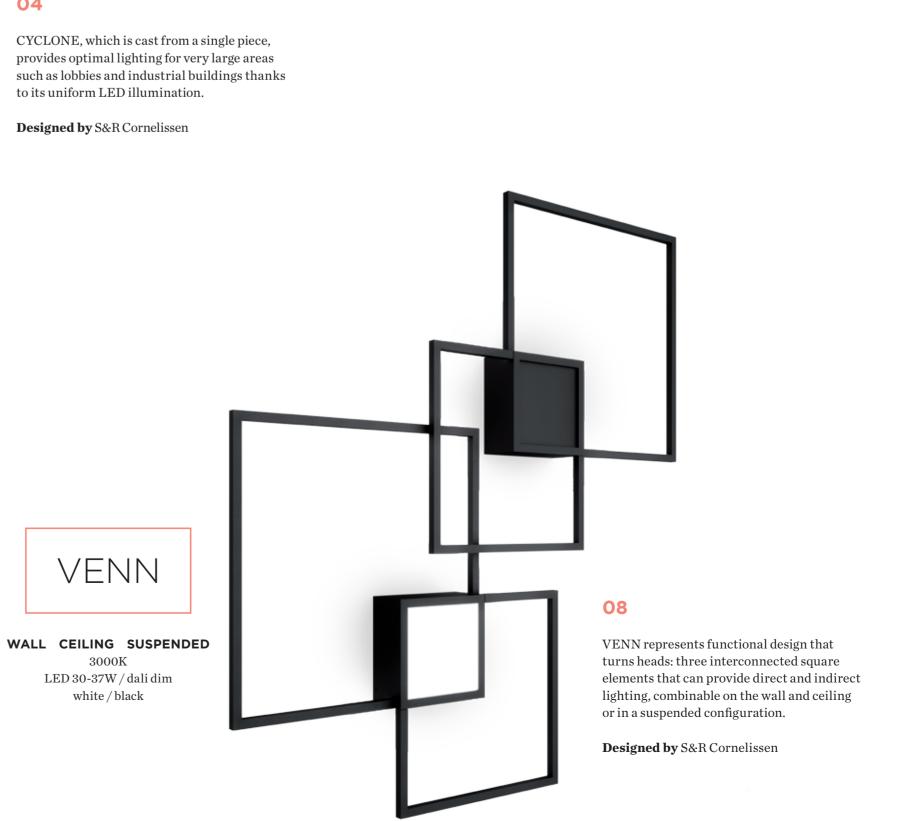

ks to LED technology

was it possible for S&R Cornelissen

to design such a sleek-profile light

that cuts a fine figure over office

Designed by S&R Cornelissen

table and dining table alike.



WIRO

SUSPENDED

QA60 max. 60W

rust/black





3000K

white / black

01

of a kind.

ROCK

COLLECTION

WALL CEILING SUSPENDED FLOOR TABLE E27 max. 100W autumn white / multicolour / silver shine / simple black

The ROCK COLLECTION is

a cooperation between Wever & Ducré and the design studio

13&9, featuring luminaires

made of ultra-thin nautral

shale – every piece is one

Designed by 13&9





04 CYCLONE, which is cast from a single piece, provides optimal lighting for very large areas such as lobbies and industrial buildings thanks to its uniform LED illumination. Designed by S&R Cornelissen



**HEAD OFFICE WEVER & DUCRÉ BVBA** 

Kwadestraat 153 – Bus 2.1 8800 Roeselare Phone +32 51 622 650 Fax +32 51 622 695 office@weverducre.comwww.weverducre.com

REPRESENTATIVE **OFFICES** 

**WEVER & DUCRÉ** ASIA PACIFIC LTD. RM. 1413, Block A Sea View Estate 2 Watson Road North Point Hong Kong Phone +852 2110 6924 Fax +852 3106 4096 office.hk@weverducre.com office.cn@weverducre.com

**WEVER & DUCRÉ DEUTSCHLAND GMBH** Carlswerkstraße 13b 51063 Cologne Germany Phone +49 221 13 06 496 0 Fax +49 221 13 06 496 9

> **WEVER & DUCRÉ SCHWEIZ GMBH**

office.de@weverducre.com

Rodteggstraße 22 6005 Luzern Switzerland Phone +41 79 443 74 55 Fax +41 44 245 80 99 office.ch@weverducre.com

**WEVER & DUCRÉ INC.** 520 West 27th Street, Suite 702 New York, NY 10001 United States of America Phone +1 212 34