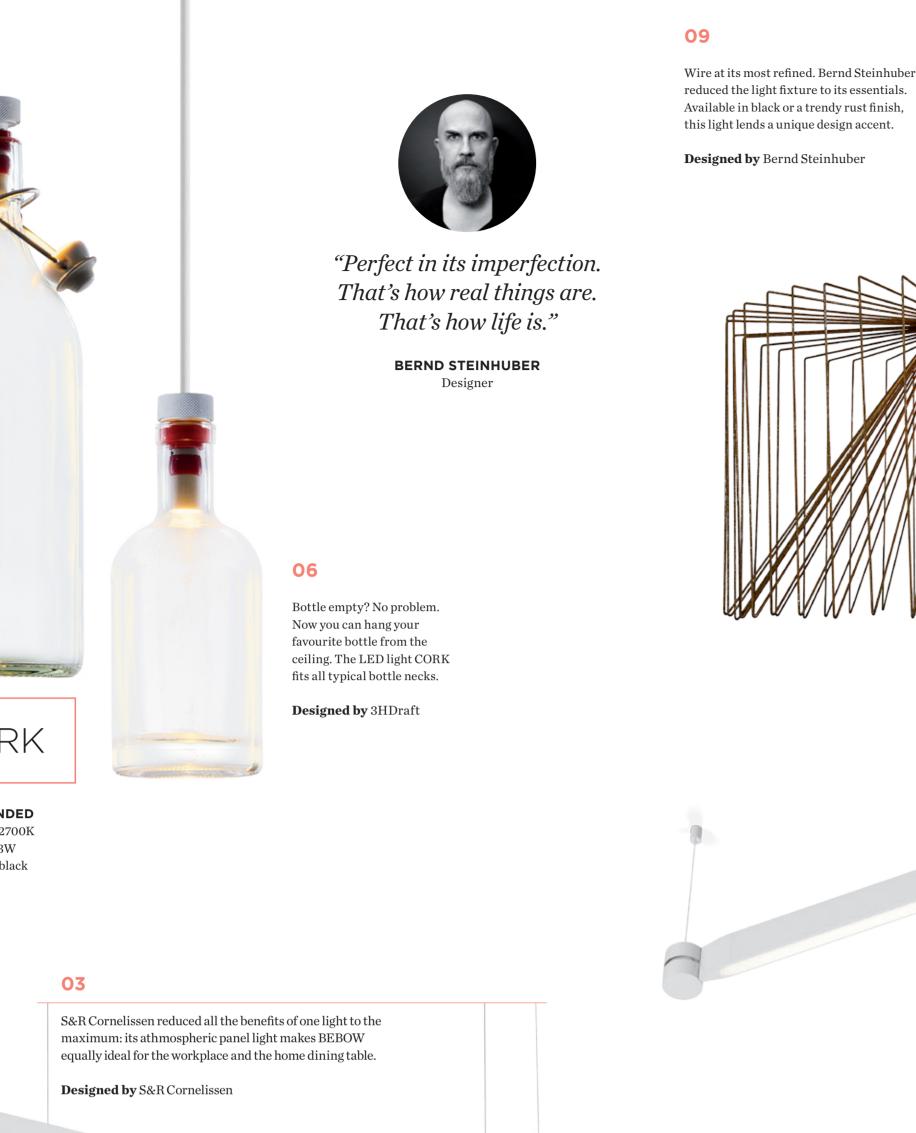

**Designed by** 3H Draft



bronze/copper/black

Only thanks to LED technology

was it possible for S&R Cornelissen

to design such a sleek-profile light

that cuts a fine figure over office

Designed by S&R Cornelissen

table and dining table alike.



WIRO

SUSPENDED

QA60 max. 60W

rust/black





3000K

white / black

01

of a kind.

ROCK

COLLECTION

WALL CEILING SUSPENDED FLOOR TABLE E27 max. 100W autumn white / multicolour / silver shine / simple black

The ROCK COLLECTION is

a cooperation between Wever & Ducré and the design studio

13&9, featuring luminaires

made of ultra-thin nautral

shale – every piece is one

Designed by 13&9





04 CYCLONE, which is cast from a single piece, provides optimal lighting for very large areas such as lobbies and industrial buildings thank