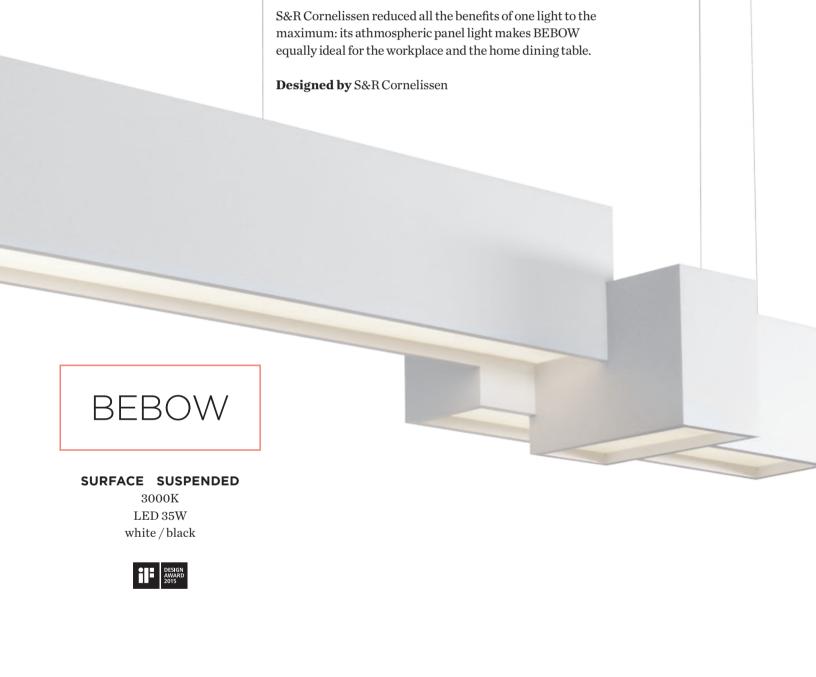

**Designed by** 3H Draft



bronze/copper/black

Only thanks to LED technology

was it possible for S&R Cornelissen

to design such a sleek-profile light

that cuts a fine figure over office

Designed by S&R Cornelissen

table and dining table alike.



WIRO

SUSPENDED

QA60 max. 60W

rust/black





3000K

white / black

01

of a kind.

ROCK

COLLECTION

WALL CEILING SUSPENDED FLOOR TABLE E27 max. 100W autumn white / multicolour / silver shine / simple black

The ROCK COLLECTION is

a cooperation between Wever & Ducré and the design studio

13&9, featuring luminaires

made of ultra-thin nautral

shale – every piece is one

Designed by 13&9





04 CYCLONE, which is cast from a single piece, provides optimal lighting for very large areas such as lobbies and industrial buildings thanks