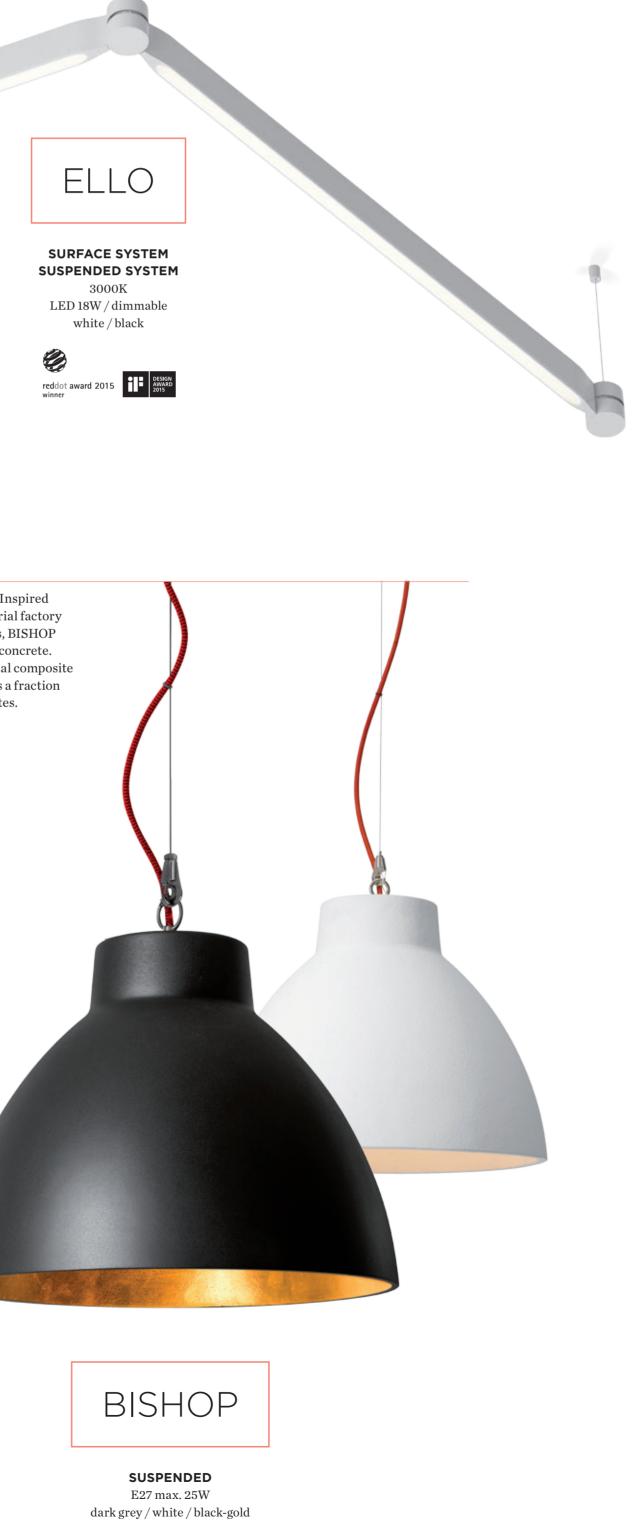

13&9, featuring luminaires

made of ultra-thin nautral

shale – every piece is one

Designed by 13&9

04 CYCLONE, which is cast from a single piece, provides optimal lighting for very large areas such as lobbies and industrial buildings thanks to its uniform LED illumination. Designed by S&R Cornelissen