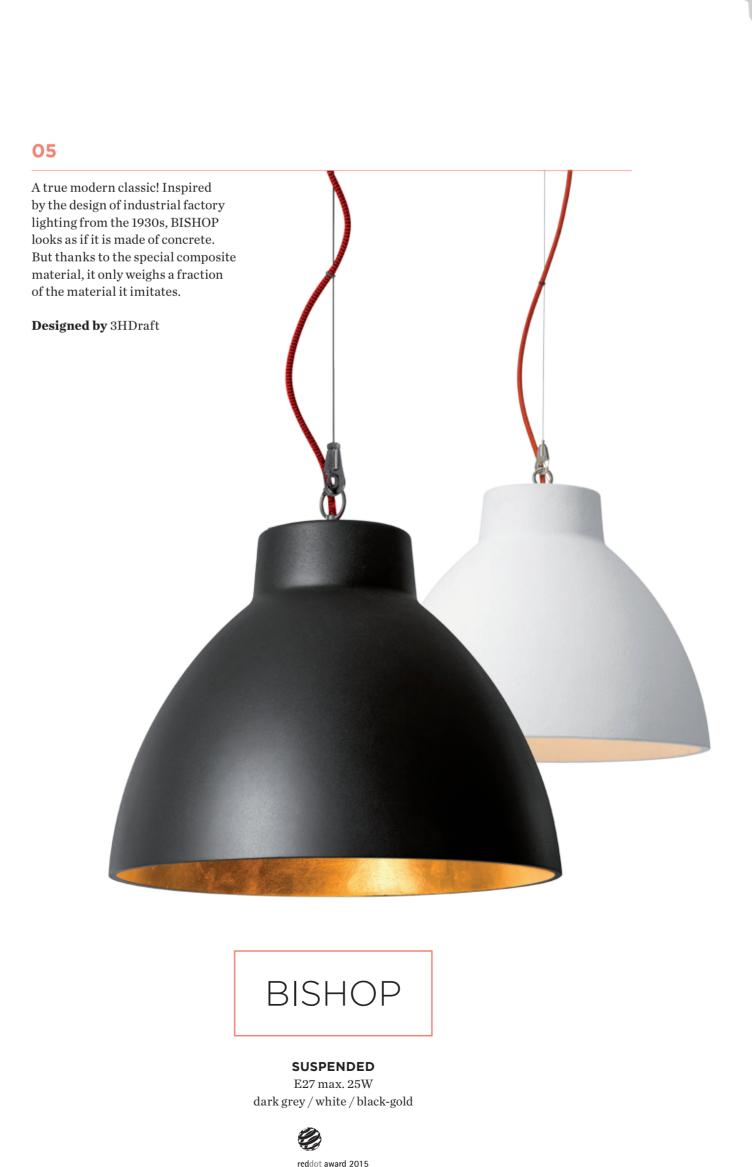

13&9, featuring luminaires

made of ultra-thin nautral

shale – every piece is one

Designed by 13&9

04 CYCLONE, which is cast from a single piece, provides optimal lighting for very large areas such as lobbies and industrial buildings thanks to its uniform LED illumination. Designed by S&R Cornelissen