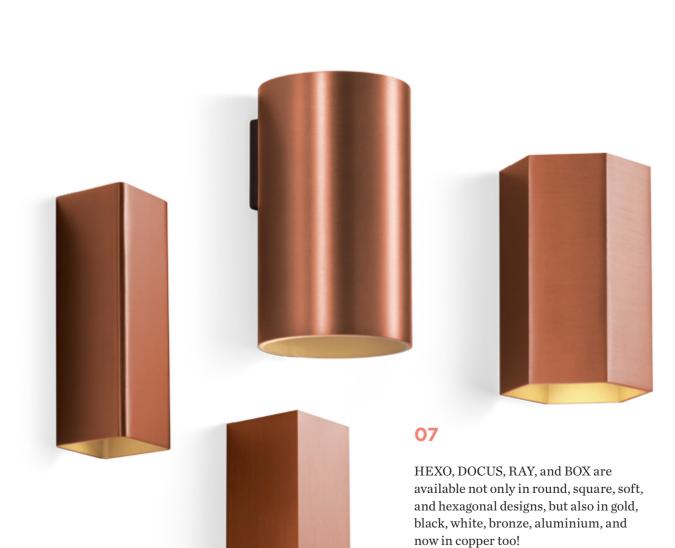

of a kind.

ROCK

COLLECTION

WALL CEILING SUSPENDED FLOOR TABLE E27 max. 100W autumn white / multicolour / silver shine / simple black

The ROCK COLLECTION is

a cooperation between Wever & Ducré and the design studio